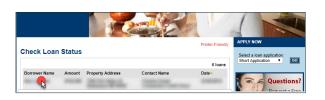

#### 3.

Once logged in, the "Check Loan Status" section will display. Click the link to open the message.