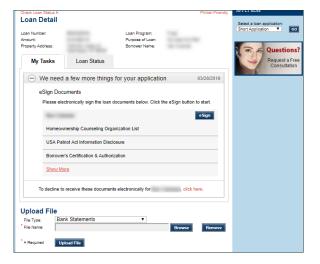

# Within the "My Tasks" tab, find the list of documents requiring eSignature. Click the **eSign** button.

| e | Sign Documents                                                                        |
|---|---------------------------------------------------------------------------------------|
|   | Please electronically sign the loan documents below. Click the eSign button to start. |
|   | eSign                                                                                 |
|   | Homeownership Counseling Organization List                                            |
|   | USA Patriot Act Information Disclosure                                                |
|   | Borrower's Certification & Authorization                                              |
|   | Show More                                                                             |
|   |                                                                                       |