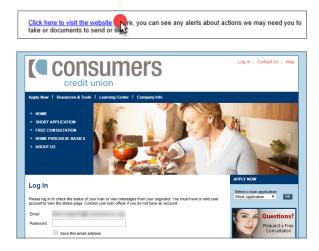

# **Signing eDisclosures**

- **1.** Locate the email from your loan officer titled "We need a few more things from your application."
- 2. Click the Click here to visit the website link. The login page will be displayed.

#### 3.

Once logged in, the "Check Loan Status" section will display. Click the link to open the message.