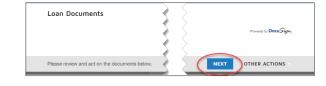

#### 8.

Review the loan documents by clicking **NEXT.** 

## 10.

Prompts will direct you where to sign.

| Please review and act on the documents below. |         |   |
|-----------------------------------------------|---------|---|
| Q. C.                                         | 1 🕹 🖶 🖸 | 3 |
|                                               |         |   |
| START                                         |         |   |