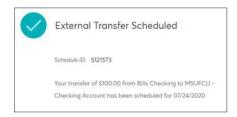

- 3. Click **Review.**
- 4.
  If all the information is correct, click
  Confirm. If not, click Edit to make any
  necessary changes or Cancel altogether.
- **5.** A confirmation screen will appear.

Review